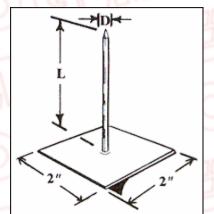

galvanized.

• ACCESSORIES: Click for self locking washers in a variety of sizes, shapes and materials.

PEEL & PRESS (SELF-STICKING)

Peel & Press Insulation Hangers -Instructions (PDF)

| PEEL & PRESS SPECIFICATIONS |            |
|-----------------------------|------------|
| "D"                         | "L"        |
| 12 Ga.(.105)                | ¾" minimum |

•NAIL: Low Carbon Steel, copper coated. (Aluminum and Stainless Steel nails available on special order.)

•ANNEALING: All steel pins are fully annealed unless otherwise specified.
•BASEPLATE: Low Carbon Steel.

galvanized.

• ACCESSORIES: Click for self locking washers in a variety of sizes, shapes and materials.

Danville, IL 61834-0846 • Phone: 1-800-331-1164; (IL) 1-217-446-7900