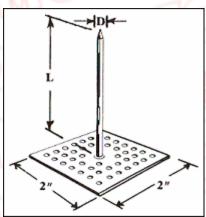

## **Insulation Hangers**

PERFORATED BASE (ADHESIVE REQUIRED)

## Perforated Base Insulation Hangers - Instructions (PDF)

| PERFORATED HANGER SPECIFICATIONS |                            |
|----------------------------------|----------------------------|
| "D"                              | 101                        |
| 12 Ga.(.105)                     | ³¼" minimum<br>16" maximum |

•NAIL: Low Carbon Steel, copper coated. (Aluminum and Stainless Steel nails available on special order.)

•ANNEALING: All steel pins are fully annealed unless otherwise specified. •BASEPLATE: Low Carbon Steel,

galvanized.

• ACCESSORIES: Click for self locking washers in a variety of sizes, shapes and materials.

PEEL & PRESS (SELF-STICKING)

Peel & Press Insulation Hangers -Instructions (PDF)

| PEEL & PRESS SPECIFICATIONS |            |
|-----------------------------|------------|
| "D"                         | "L"        |
| 12 Ga.(.105)                | ¾" minimum |